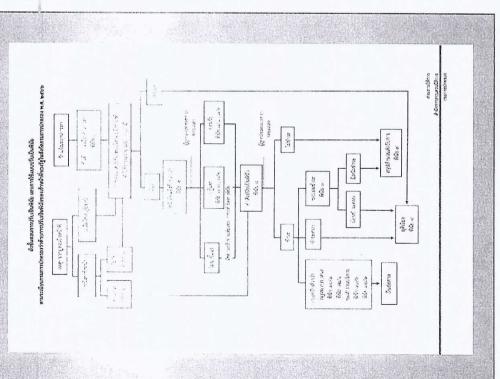

## ขั้นตอนการปรับเป็นพินัย กรณีขอต่ออายุใบอนุญาตค้าของเก่า เกินกำหนด ผ่านระบบปรับเป็นพินัย (Offense)

ดำเนินการปรับเป็นพินัยตามกฎหมายว่าด้วยการปรับเป็นพินัย ดังนี้

a.๒ ตาวน์โหลต (Download) ไฟล์ PDF หรือ ไฟล์ Word ในหัวข้อ ๔ เพื่อจัดทำแบบพินัย ๒ บันทึกคำให้การรรับสารภาพ แบบพินัย ๘ คำสั่งปรับเป็นพินัย และแบบพินัย ๔ การยุติ โดยใช้เลขคดีจากระบบปรับเป็นพินัย (Offense) ในหัวข้อ ๓ ๓.๑ เข้าระบบ offense.dopa.go.th บันทึกข้อมูลในข้อ ๒ (๒.๑-๒๓) ปฏิบัติตนพันตณ การใช้ระบบปรับเป็นพินัย (Offense) และระบบข้อมูลการชำระค่าธรรมเนียมใบแจ้งการชำระเนินBill Payment) และการออกใบเสร็จรับเงิน (e-bill) รายละเอียดการรับแจ้งเหตุ

ให้พิจารณาตำเนินการและเลือกใช้แบบพินัยต่างๆ จากผังชั้นตอนการปรับเป็นพินัยฯ