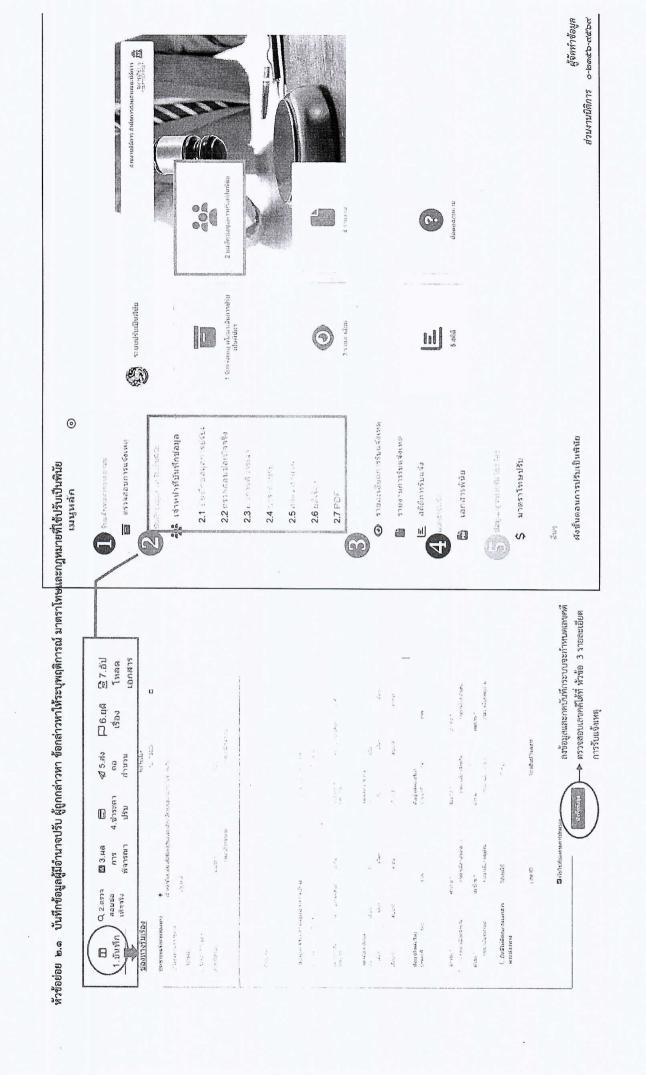

## ขั้นตอนการปรับเป็นพินัย ผ่านเว็บไซต์ของกรมการปกครอง ระบบปรับเป็นพินัย http://offense.dopa.go.th

รับแจ้งในระบบ offense

เหตุปรากฏต่อเจ้าหน้าที่ (ไม่ใช่เหตุซึ่งหน้า)

รับแจ้งจากหน่วยงานอื่น

บันทึกข้อมูลในระบบ Offense หัวข้อ "เมนูหลัก" ข้อ ๑ "บันทึกข้อมูลปรับเป็นพินัย" เรียบร้อยแล้วกดบันทึกข้อมูล ระบบจะกำหนดเลขคดี สามารถตรวจสอบเลขคดีได้ในหัวข้อ ๓. "รายละเอียดการรับแจ้งเหตุ"

กระบวนการพิจารณา แสวงหาข้อเท็จจริง

ออกหนังสือแจ้งข้อกล่าวหา (พินัย ๕)

ส่งเอกสารแจ้งผู้ถูกกล่าวหา (พินัย ๓ , พินัย ๕ ,พินัย ๗/๑ พินัย ๑๒/๒ ,แนวทางปฏิบัติสำหรับประชาชน)

## ผู้ถูกกล่าวหา

- ๑. Log in เข้าระบบด้วยเลขประจำตัวประชาชน หรือ เลขคดี
- ๒. บันทึกข้อมูลส่วนบุคคล ในหัวข้อ "กรอกแบบฟอร์ม"
- ๓. ส่งหลักฐาน (Upload) บันทึกคำขึ้แจง แก้ข้อกล่าวหาหรือ ยอมรับสารภาพ (พินัย ๗/๑) เอกสารที่เกี่ยวข้อง เข้าระบบ Offense ในรูปแบบไฟล์ PDF

พยาน/บุคคลอื่นใดที่เกี่ยวข้อง (ถ้ามี)

- ๑. Log in เข้าระบบ Offense ด้วยเลขคดี
- ๒. บันทึกข้อมูลส่วนบุคคลในหัวข้อ "กรอกแบบฟอร์ม"
- ๓. ส่งหลักฐาน (Upload) คำให้การพยานฯ (พินัย ๓) เอกสารที่เกี่ยวข้องเข้าระบบ Offense ในรูปแบบ ไฟล์ PDF