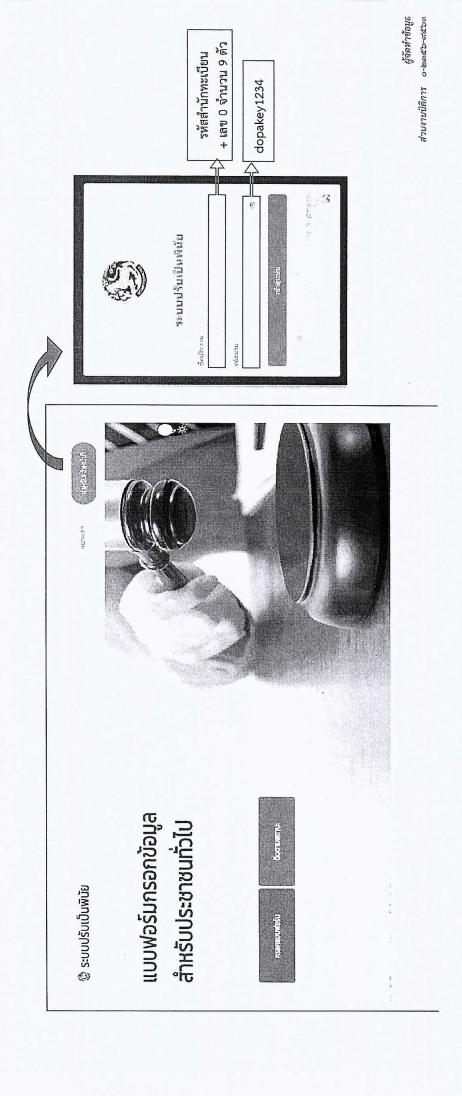

## ผู้ถูกกล่าวหา

- ๑. Log in เข้าระบบด้วยเลขประจำตัวประชาชน หรือ เลขคดี
- ๒. บันทึกข้อมูลส่วนบุคคล ในหัวข้อ "กรอกแบบฟอร์ม"
- ๓. ส่งหลักฐาน (Upload) บันทึกคำขึ้แจง แก้ข้อกล่าวหาหรือ ยอมรับสารภาพ (พินัย ๗/๑) เอกสารที่เกี่ยวข้อง เข้าระบบ Offense ในรูปแบบไฟล์ PDF

พยาน/บุคคลอื่นใดที่เกี่ยวข้อง (ถ้ามี)

- ๑. Log in เข้าระบบ Offense ด้วยเลขคดี
- ๒. บันทึกข้อมูลส่วนบุคคลในหัวข้อ "กรอกแบบฟอร์ม"
- ๓. ส่งหลักฐาน (Upload) คำให้การพยานฯ (พินัย ๓) เอกสารที่เกี่ยวข้องเข้าระบบ Offense ในรูปแบบ ไฟล์ PDF