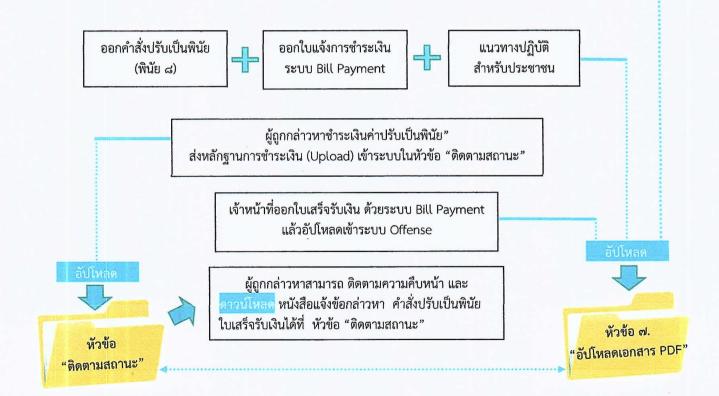

๑.๓ แจ้งฝ่ายการเงินและบัญชีรับข้าระเงินค่าปรับเป็นพินัย โดยจัดทำคำร้องในระบบข้อมูลการชำระค่าธรรมเนียมใบแจ้งการชำระเงิน (Bill Payment) และการออกใบเสร็จรับเงิน (e-bill) โดยใช้เลขคดี หรือ เลข ๑๓ หลักของผู้ชำระค่าปรับเป็นพินัย กรณีระบบทัดข้อง หรือปรับเป็นพินัยนอกสถานที่ ให้ออกใบเสร็จรับเงิน (เล่มใบเสร็จ)

๓.๔ อัปโหลด (Upload) เอกสาร (แบบพินัย ๒ แบบพินัย ๔ ใบเสร็จรับเงิน เอกสารหลักฐานที่เกี่ยวข้อง) รูปแบบไฟล์ PDF เข้าระบบปรับเป็นพินัย (Offense) ในหัวข้อ ๒.๓

\*\*\* กรมีดำเนินการตามพระราชบัญญัติว่าด้วยการปรับเป็นพินัย พ.ศ. ๒๕๖๕ มาตรา ๑๘ มาตรา ๑๗ วรรคสอง มาตรา ๑๖ (๑) หรือมาตรา ๑๘ วรรคหนึ่ง หรือผู้ถูกกล่าวหาปฏิเสธข้อกล่าวหา หรือไม่ชำระค่าปรับเป็นพินัย พ.ศ. ๒๕๖๕ มาตรา ๑๗ วรรคสอง มาตรา ๑๖ (๑) หรือมาตรา ๑๘ วรรคหนึ่ง หรือผู้ถูก ชำระค่าปรับเป็นพิษัมล่อนถ้วน หรือยื่นคำร้องขอให้กำหนดค่าปรับเป็นพินัยค่ำกว่าที่กฎหมายบัญญัติไว้ หรือขอทำงานบริการสังคมหรือทำงานสาธารณประโยชน์แทนค่าปรับเป็นพินัย หรือไม่มีเงินซำระค่าปรับเป็นพินัยโดยแสดงเหตุผลอันสมควรเพื่อขอทำงาน บริการหรือทำงานสรารณประโยชน์เท่นค่าปรับเป็นพินัย ให้ดำเนินการ ดังนี้ ๑. จัดทำแบบพินัย ๑๐ คำร้องขอผ่อนขำระ หรือแบบพินัย ๑๑/๑ คำร้องขอปรับค่ำกว่ากฎหมายกำหนด หรือแบบพินัย ๑๑/๒ คำร้องขอทำงานบริการสังคม ตามแต่กรณี

- ๒. จัดทำแบบพินัย ๙ รายงานการสรุปสำนวน เพื่อรวบรวมส่งต่อสำนวนให้หน่วยงานอื่น หรืออัยการ หรือศาล ตามแต่กรณี
  - ๓. บันทึกข้อมูลในระบบปรับเป็นพินัย (Offense) <u>ข้อ ๒.๕ กรณีส่</u>ห่อสำนวนให้หน่วยงานอื่น
- อับโหลด (Upload) แบบพินัย ๒ แบบพินัย ๘ แบบพินัย ๘ แบบพินัย ๑๐ หรือแบบพินัย ๑๑/๑ หรือแบบพินัย ๑๑/๒ แล้วแต่กรณี